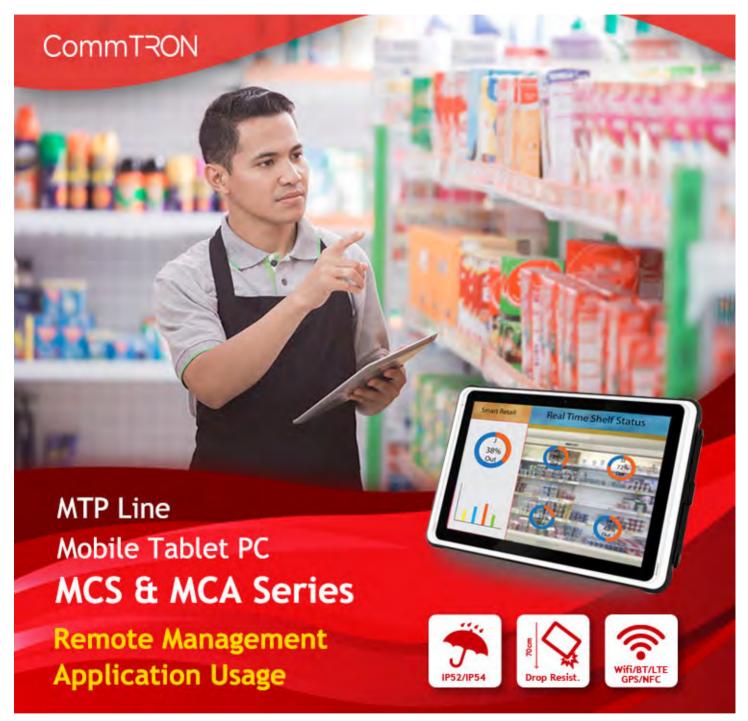

## Remote Management by using touch smart device

Remote Management by using touch smart device - MTP "Mobile Tablet PC" is proactive & tracking of network and IT health. It helps to enhance the overall performance of present technical support staff and take advantage of resources in a much better manner.

MACTRON GROUP - MCS / MCA Series Mobile Tablet PCs combined with a multi-position kickstand, keyboard, and multiple ports makes this device ideal for corporate employees to create the productive experience.

## MCS1010

- Support Windows 10
- Intel Cherry Trail Z8350 1.44Ghz
- 10.1" IPS 1280x800 & PCAP Touch
- 4G LPDDR3 Memory & 64GB eMMC Storage
- IP52 & 70cm Drop Test
- 2M Front/5M Rear Camera
- Passive Stylus
- Micro HDMI

## MCA1012

- Support Android 8.1
- MediaTek MT8788 Cortex A53\*4 1.6Ghz
- 10.1" IPS 1280x800 & PCAP Touch
- 4G LPDDR3 Memory & 64GB eMMC Storage
- IP54 & 70cm Drop Test
- 2M Front/5M Rear Camera
- Passive Stylus
- LTE Embedded & NFC