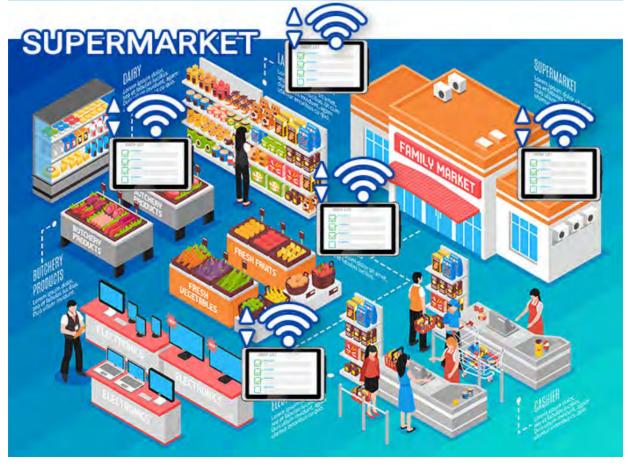

## Remote Management by using touch smart device

Remote Management by using touch smart device - MTP "Mobile Tablet PC" is proactive & tracking of network and IT health. It helps to enhance the overall performance of present technical support staff and take advantage of resources in a much better manner.

MACTRON GROUP - MCS / MCA Series Mobile Tablet PCs combined with a multi-position kickstand, keyboard, and multiple ports makes this device ideal for corporate employees to create the productive experience.