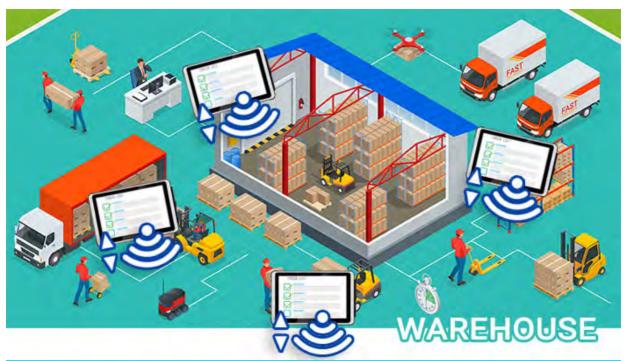

## Remote Management by using touch smart device

Remote Management by using touch smart device - MTP "Mobile Tablet PC" is proactive & tracking of network and IT health. It helps to enhance the overall performance of present technical support staff and take advantage of resources in a much better manner.

MACTRON GROUP - MCS / MCA Series Mobile Tablet PCs combined with a multi-position kickstand, keyboard, and multiple ports makes this device ideal for corporate employees to create the productive experience.